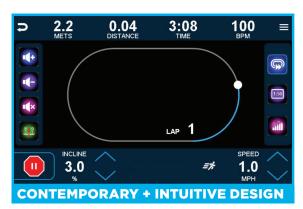

### TRUE

#### **ENVISION 9**

The **ENVISION 9 touchscreen console** provides a vivid 9" touchscreen and intuitive design packed with enhanced programming. Exercisers can discover a variety of built-in workouts, including HRC Cruise Control, Monument Workouts and TRUE's Cardio 360™ on select products.



# 2.2 0.03 2:40 № 100 ≡ ● Image: Control of the point of the



## (192 meters) to the top. Determine your own climbing pace by choosing INCLINE and SPEED. GATEWAY ARCH EIFFEL TOWER MOUNT RAINIER MOUNT RAINIER KILIMANJARO MOUNT EVEREST MOUNT EVEREST

#### **WORKOUT PROGRAMS**

Exercisers can choose from a variety of pre-programmed built-in workout programs to meet their fitness and training goals, including HRC Cruise Control, monument workouts, and TRUE'S Cardio 360™ on select products.

#### **APP CONNECTIVITY**

Compatible with Apple® and Android™ devices. Workout data is pushed to exercisers' favorite fitness apps through the GEM module and apps like NPE's GymTrakr.

#### **ASSET TRACKING**

Compatible with EcoFit® technology through the console's CSAFE port to provide usage reporting and automated notifications to provide real-time management of