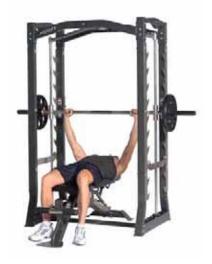

### **BENCH PRESS (WIDE GRIP)**

Start/Finish

**Mid Point** 

### **BENCH PRESS (NARROW GRIP)**

Start/Finish

**Mid Point** 

### **BENCH PRESS (REVERSE GRIP)**

Start/Finish

**Mid Point** 