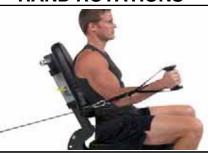

### **HAND ROTATIONS**

#### **Supination:**

Rotating your hand with your thumb turning outward during the exercise.

#### **Pronation:**

Rotating your hand with your thumb turning inward during the exercise.

Complete movement, from start to finish, using one arm at a time.