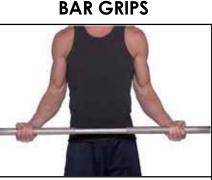

#### **UNDERHAND GRIP**

Thumbs point outward, away from each other, in the starting position.