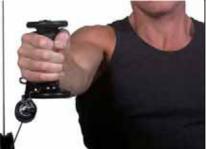

#### **UNDERHAND GRIP**

Thumbs point outward, away from each other, in the starting position.