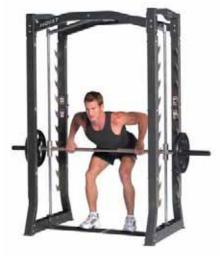

t and the other in the finish position.

Start with cables crossed. Begin motion with narrow starting position and complete motion with wide finish position. Traditional movement. Hands start and finish at approximately the same distance apart

Hand position starts wide and finishes narrow.

#### Diverging:

Hand position starts narrow and finishes wide.







PTS1000 EXERCISE MANUAL

### **BENCH PRESS (WIDE GRIP)**



Start/Finish

**Mid Point** 

### **BENCH PRESS (NARROW GRIP)**





Start/Finish

**Mid Point** 

### **BENCH PRESS (REVERSE GRIP)**





Start/Finish

**Mid Point** 



### **INCLINE PRESS**



Start/Finish



**Mid Point** 

### **DECLINE PRESS**



Start/Finish



**Mid Point** 

**ANGLED PUSH UP** 



Start/Finish



**Mid Point** 



### **BENT ROW**



Start/Finish



**Mid Point** 

### **GOOD MORNING**

STIFF LEG DEADLIFT



Start/Finish



**Mid Point** 





Start/Finish



**Mid Point** 





**ANGLED PULL UP** 



Mid Point



**SHOULDER PRESS** 



Start/Finish

Mid Point



Start/Finish



**Mid Point** 



### **UPRIGHT ROW**



Start/Finish



**Mid Point** 





Start/Finish



**Mid Point** 



Start/Finish



**Mid Point** 



### **STANDING REVERSE CURL**



Start/Finish



**Mid Point** 



Start/Finish



**Mid Point** 



Start/Finish



**Mid Point** 



WRIST CURL



**FRENCH CURL** 



Start/Finish

**Mid Point** 



**BENCH DIP** 

SIDE BENDS



**Start/Finish** 

**Mid Point** 



Start/Finish



**Mid Point** 







Start/Finish



**Mid Point** 



Start/Finish



**Mid Point** 



Start/Finish



**Mid Point** 



**LEG EXTEN