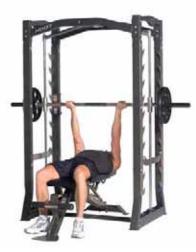

Pronation:**

Rotating your hand with your thumb turning inward during the exercise.



Complete movement, from start to finish, using one arm at a time.

#### Reciprocating:

Continuous position switching back and forth, one arm in the start and the other in the finish position.

Start with cables crossed. Begin motion with narrow starting position and complete motion with wide finish position. Traditional movement. Hands start and finish at approximately the same distance apart

Hand position starts wide and finishes narrow.

#### Diverging:

Hand position starts narrow and finishes wide.







PTS1000 EXERCISE MANUAL

### **BENCH PRESS (WIDE GRIP)**



Start/Finish

**Mid Point** 

### **BENCH PRESS (NARROW GRIP)**





Start/Finish

**Mid Point** 

### **BENCH PRESS (REVERSE GRIP)**





Start/Finish

**Mid Point** 



### **INCLINE PRESS**



Start/Finish



**Mid Point** 

### **DECLINE PRESS**



Start/Finish



**Mid Point** 

**ANGLED PUSH UP** 



Start/Finish



**Mid Point** 



### **BENT ROW**



Start/Finish



**Mid Point** 

### **GOOD MORNING**

STIFF LEG DEADLIFT



Start/Finish



**Mid Point** 





Start/Finish



**Mid Point** 





**ANGLED PULL UP** 



Mid Point



**SHOULDER PRESS** 



Start/Finish

Mid Point



Start/Finish



**Mid Point** 



### **UPRIGHT ROW**



Start/Finish



**Mid Point** 





Start/Finish



**Mid Point** 



Start/Finish



**Mid Point** 



### **STANDING REVERSE CURL**



Start/Finish



**Mid Point** 



Start/Finish



**Mid Point** 



Start/Finish



**Mid Point** 



WRIST CURL



**FRENCH CURL** 



Start/Fin