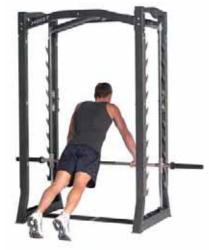

ng:

Continuous position switching back and forth, one arm in the start and the other in the finish position.

Start with cables crossed. Begin motion with narrow starting position and complete motion with wide finish position. Traditional movement. Hands start and finish at approximately the same distance apart

Hand position starts wide and finishes narrow.

#### Diverging:

Hand position starts narrow and finishes wide.







PTS1000 EXERCISE MANUAL

### **BENCH PRESS (WIDE GRIP)**



Start/Finish

**Mid Point** 

### **BENCH PRESS (NARROW GRIP)**





Start/Finish

**Mid Point** 

### **BENCH PRESS (REVERSE GRIP)**





Start/Finish

**Mid Point** 



### **INCLINE PRESS**



Start/Finish



**Mid Point** 

### **DECLINE PRESS**



Start/Finish



**Mid Point** 

**ANGLED PUSH UP** 



Start/Finish



**Mid Point** 



### **BENT ROW**



Start/Finish



**Mid Point** 

### **GOOD MORNING**

STIFF LEG DEADLIFT



Start/Finish



**Mid Point** 





Start/Finish



**Mid Point** 





**ANGLED PULL UP** 



Mid Point



**SHOULDER PRESS** 



Start/Finish

Mid Point



Start/Finish



**Mid Point** 



### **UPRIGHT ROW**



Start/Finish



**Mid Point** 





Start/Finish



**Mid Point** 



Start/Finish



**Mid Point** 



### **STANDING REVERSE CURL**



Start/Finish



**Mid Point** 



Start/Finish



**Mid Point** 



Start/Finish



**Mid Point** 



WRIST CURL



**FRENCH CURL** 



Start/Finish

**Mid Point** 



**BENCH DIP** 

SIDE BENDS



**Start/Finish** 

**Mid Point** 



Start/Finish



**Mid Point** 







Start/Finish



**Mid Point** 



Start/Fin