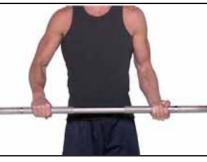

### OVERHAND GRIP

Thumbs point inward, towards each other, in the starting position.

#### **OVERHAND GRIP**

Thumbs point inward, towards each other, in the starting position.