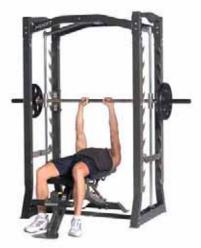

### **BENCH PRESS (WIDE GRIP)**

Start/Finish

**Mid Point** 

### **BENCH PRESS (NARROW GRIP)**

Start/Finish

**Mid Point** 

### **BENCH PRESS (REVERSE GRIP)**

Start/Finish

**Mid Point** 