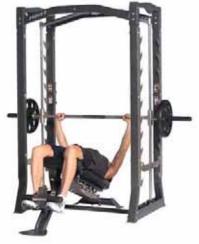

t to finish, using one arm at a time.

#### Reciprocating:

Continuous position switching back and forth, one arm in the start and the other in the finish position.

Start with cables crossed. Begin motion with narrow starting position and complete motion with wide finish position. Traditional movement. Hands start and finish at approximately the same distance apart

Hand position starts wide and finishes narrow.

#### Diverging:

Hand position starts narrow and finishes wide.







PTS1000 EXERCISE MANUAL

### **BENCH PRESS (WIDE GRIP)**



Start/Finish

**Mid Point** 

### **BENCH PRESS (NARROW GRIP)**





Start/Finish

**Mid Point** 

### **BENCH PRESS (REVERSE GRIP)**





Start/Finish

**Mid Point** 



### **INCLINE PRESS**



Start/Finish



**Mid Point** 

### **DECLINE PRESS**



Start/Finish



**Mid Point** 

**ANGLED PUSH UP** 



Start/Finish



**Mid Point** 



### **BENT ROW**



Start/Finish



**Mid Point** 

### **GOOD MORNING**

STIFF LEG DEADLIFT



Start/Finish



**Mid Point** 





Start/Finish



**Mid Point** 





**ANGLED PULL UP** 



Mid Point



**SHOULDER PRESS** 



Start/Finish

Mid Point



Start/Finish



**Mid Point** 



### **UPRIGHT ROW**



Start/Finish



**Mid Point** 





Start/Finish



**Mid Point** 



Start/Finish



**Mid Point** 



### **STANDING REVERSE CURL**



Start/Finish



**Mid Point** 



Start/Finish



**Mid Point** 



Start/Finish



**Mid Point** 



WRIST CURL



**FRENCH CURL** 



Start/Finish

**Mid Point** 



**BENCH DIP** 

SIDE BENDS



**Start/Finish** 

**Mid Point** 



Start/Finish



**Mid Poin