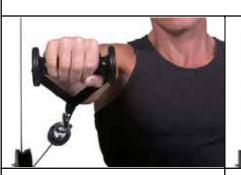

### **OPPOSING GRIP**

Thumbs point same direction, one hand uses an underhand grip, and the other hand uses an overhand grip.

### **OPPOSING GRIP**

Thumbs are parallel, pointing in the same direction, in the starting position.