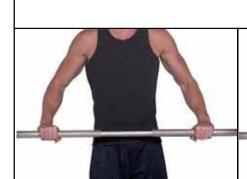

### OVERHAND GRIP

Thumbs point inward, towards each other, in the starting position.

#### **OVERHAND GRIP**

Thumbs point inward, towards each other, in the starting position.