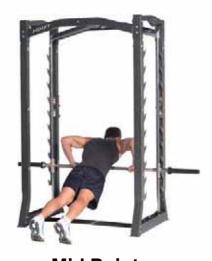

### **DECLINE PRESS**

Start/Finish

**Mid Point** 

**ANGLED PUSH UP** 

Start/Finish

**Mid Point** 