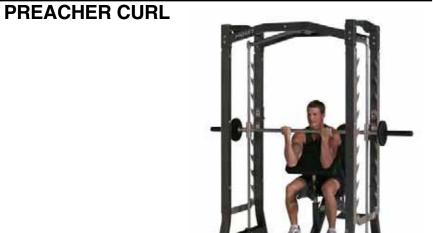

### **STANDING REVERSE CURL**

Start/Finish

**Mid Point** 

Start/Finish

**Mid Point** 

Start/Finish

**Mid Point** 

WRIST CURL