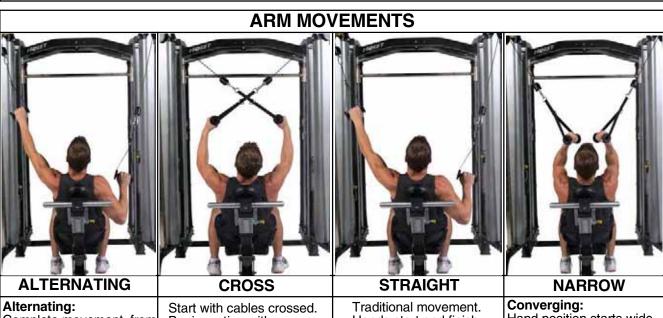

### **HAND ROTATIONS**

#### Reciprocating:

Continuous position switching back and forth, one arm in the start and the other in the finish position.

Start with cables crossed. Begin motion with narrow starting position and complete motion with wide finish position. Traditional movement. Hands start and finish at approximately the same distance apart

Hand position starts wide and finishes narrow.

#### Diverging:

Hand position starts narrow and finishes wide.

PTS1000 EXERCISE MANUAL