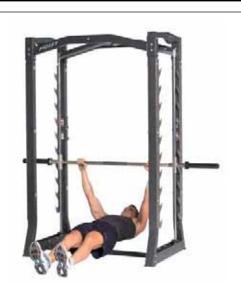

### **BENCH PRESS (WIDE GRIP)**

Start/Finish

**Mid Point** 

### **BENCH PRESS (NARROW GRIP)**

Start/Finish

**Mid Point** 

### **BENCH PRESS (REVERSE GRIP)**

Start/Finish

**Mid Point** 