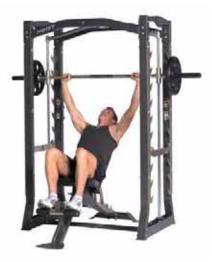

ward during the exercise.



Complete movement, from start to finish, using one arm at a time.

#### Reciprocating:

Continuous position switching back and forth, one arm in the start and the other in the finish position.

Start with cables crossed. Begin motion with narrow starting position and complete motion with wide finish position. Traditional movement. Hands start and finish at approximately the same distance apart

Hand position starts wide and finishes narrow.

#### Diverging:

Hand position starts narrow and finishes wide.







PTS1000 EXERCISE MANUAL

### **BENCH PRESS (WIDE GRIP)**



Start/Finish

**Mid Point** 

### **BENCH PRESS (NARROW GRIP)**





Start/Finish

**Mid Point** 

### **BENCH PRESS (REVERSE GRIP)**





Start/Finish

**Mid Point** 



### **INCLINE PRESS**



Start/Finish



**Mid Point** 

### **DECLINE PRESS**



Start/Finish



**Mid Point** 

**ANGLED PUSH UP** 



Start/Finish



**Mid Point** 



### **BENT ROW**



Start/Finish



**Mid Point** 

### **GOOD MORNING**

STIFF LEG DEADLIFT



Start/Finish



**Mid Point** 





Start/Finish



**Mid Point** 





**ANGLED PULL UP** 



Mid Point



**SHOULDER PRESS** 



Start/Finish

Mid Point



Start/Finish



**Mid Point** 



### **UPRIGHT ROW**



Start/Finish



**Mid Point** 





Start/Finish



**Mid Point** 



Start/Finish



**Mid Point** 



### **STANDING REVERSE CURL**



Start/Finish



**Mid Point** 



Start/Finish



**Mid Point** 



Start/Finish



**Mid Point** 



WRIST CURL



**FRENCH CURL** 



Start/Finish

**Mid Point** 



**BENCH DIP** 

SIDE BENDS



**Star