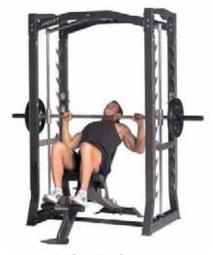

exercise.



Complete movement, from start to finish, using one arm at a time.

#### Reciprocating:

Continuous position switching back and forth, one arm in the start and the other in the finish position.

Start with cables crossed. Begin motion with narrow starting position and complete motion with wide finish position. Traditional movement. Hands start and finish at approximately the same distance apart

Hand position starts wide and finishes narrow.

#### Diverging:

Hand position starts narrow and finishes wide.







PTS1000 EXERCISE MANUAL

### **BENCH PRESS (WIDE GRIP)**



Start/Finish

**Mid Point** 

### **BENCH PRESS (NARROW GRIP)**





Start/Finish

**Mid Point** 

### **BENCH PRESS (REVERSE GRIP)**





Start/Finish

**Mid Point** 



### **INCLINE PRESS**



Start/Finish



**Mid Point** 

### **DECLINE PRESS**



Start/Finish



**Mid Point** 

**ANGLED PUSH UP** 



Start/Finish



**Mid Point** 



### **BENT ROW**



Start/Finish



**Mid Point** 

### **GOOD MORNING**

STIFF LEG DEADLIFT



Start/Finish



**Mid Point** 





Start/Finish



**Mid Point** 





**ANGLED PULL UP** 



Mid Point



**SHOULDER PRESS** 



Start/Finish

Mid Point



Start/Finish



**Mid Point** 



### **UPRIGHT ROW**



Start/Finish



**Mid Point** 





Start/Finish



**Mid Point** 



Start/Finish



**Mid Point** 



### **STANDING REVERSE CURL**



Start/Finish



**Mid Point** 



Start/Finish



**Mid Point** 



Start/Finish



**Mid Point** 



WRIST CURL



**FRENCH CURL** 



Start/Finish

**Mid Point** 



**BENCH DIP** 

SIDE BENDS



**Start/Finish** 

**M