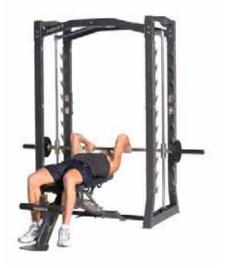

### **DECLINE PRESS**

Start/Finish

**Mid Point** 

**ANGLED PUSH UP** 

Start/Finish

**Mid Point** 