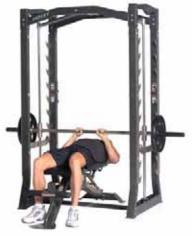

### **BENCH PRESS (WIDE GRIP)**

Start/Finish

**Mid Point** 

### **BENCH PRESS (NARROW GRIP)**

Start/Finish

**Mid Point** 

### **BENCH PRESS (REVERSE GRIP)**

Start/Finish

**Mid Point** 