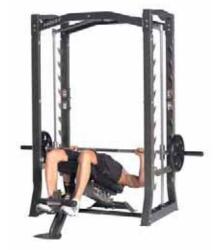

### **DECLINE PRESS**

Start/Finish

**Mid Point** 

**ANGLED PUSH UP** 

Start/Finish

**Mid Point** 