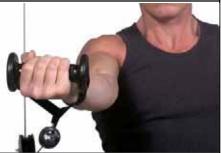

#### **Supination:**

Rotating your hand with your thumb turning outward during the exercise.

#### **Pronation:**

Rotating your hand with your thumb turning inward during the exercise.

Complete movement, from start to finish, using one arm at a time.