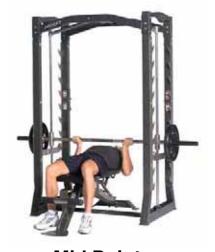

onation:**

Rotating your hand with your thumb turning inward during the exercise.



Complete movement, from start to finish, using one arm at a time.

#### Reciprocating:

Continuous position switching back and forth, one arm in the start and the other in the finish position.

Start with cables crossed. Begin motion with narrow starting position and complete motion with wide finish position. Traditional movement. Hands start and finish at approximately the same distance apart

Hand position starts wide and finishes narrow.

#### Diverging:

Hand position starts narrow and finishes wide.







PTS1000 EXERCISE MANUAL

### **BENCH PRESS (WIDE GRIP)**



Start/Finish

**Mid Point** 

### **BENCH PRESS (NARROW GRIP)**





Start/Finish

**Mid Point** 

### **BENCH PRESS (REVERSE GRIP)**





Start/Finish

**Mid Point** 



### **INCLINE PRESS**



Start/Finish



**Mid Point** 

### **DECLINE PRESS**



Start/Finish



**Mid Point** 

**ANGLED PUSH UP** 



Start/Finish



**Mid Point** 



### **BENT ROW**



Start/Finish



**Mid Point** 

### **GOOD MORNING**

STIFF LEG DEADLIFT



Start/Finish



**Mid Point** 





Start/Finish



**Mid Point** 





**ANGLED PULL UP** 



Mid Point



**SHOULDER PRESS** 



Start/Finish

Mid Point



Start/Finish



**Mid Point** 



### **UPRIGHT ROW**



Start/Finish



**Mid Point** 





Start/Finish



**Mid Point** 



Start/Finish



**Mid Point** 



### **STANDING REVERSE CURL**



Start/Finish



**Mid Point** 



Start/Finish



**Mid Point** 



Start/Finish



**Mid Point** 



WRIST CURL



**FRENCH CURL** 



Start/Finis